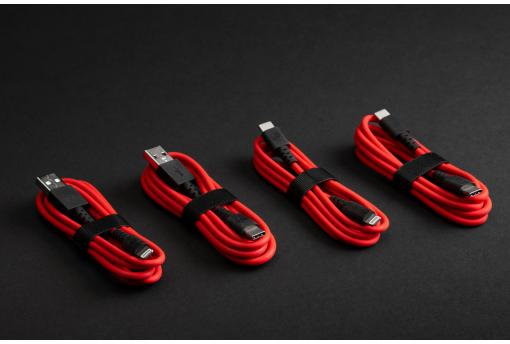

#### **Quick Charging Cable Package<sup>6</sup>**

Automotive grade quality USB charging cables are a convenient way to have your smart devices charged while on the go.

Includes:

- 1-Apple Lightning to USB-A Cable 3'
- 1-Apple Lightning to USB-C Cable 3'
- 1-USB-C to USB-A Cable 3'
- 1-USB-C to USB-C Cable 3'