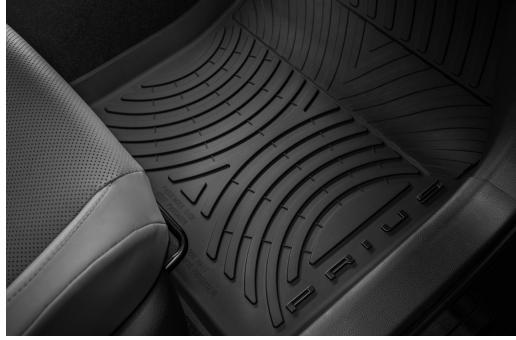

#### **Carpet Floor Mats<sup>3</sup>**

Long-wearing, fade-resistant carpet floor mats help keep your interior looking new.

- Precisely engineered to fit your vehicle's floor
- Skid-resistant backing and driver-side quarter-turn fasteners help secure mat in position
- Includes two front and two rear mats
- Prius logo adds a customized touch