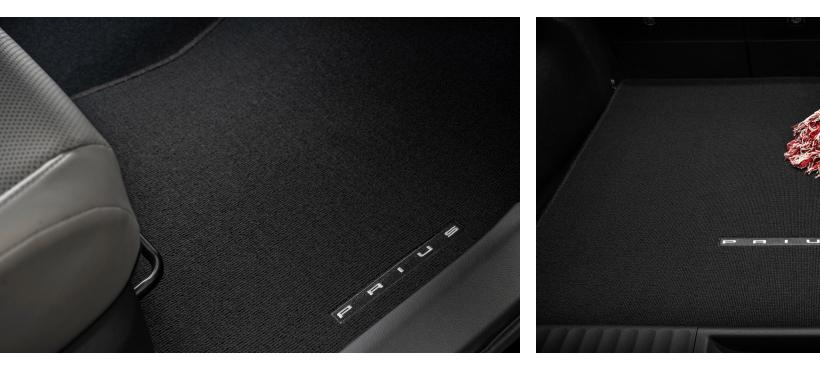

#### All-Weather Cargo Mat<sup>2</sup>

Engineered to precisely fit your vehicle, all-weather cargo mats are made from durable, flexible, weather-resistant material.

- Precise injection molding uses Toyota's original vehicle design data for a true fit
- Liners feature ribbed channels to better hold moisture
- Skid-resistant backing helps keep the mat in place

#### **All-Weather Floor Liners<sup>3</sup>**

All-weather floor liners are made from durable, flexible, weather-resistant material.

- Precise injection molding uses Toyota's original vehicle design data for a true fit
- Includes two piece 2nd row liner for more complete coverage
- Liners feature ribbed channels to better hold moisture and a stylish vehicle logo on the front liners
- Skid-resistant backing and quarter-turn fasteners help keep the liners in place

#### **Carpet Floor Mats<sup>3</sup>**

Long-wearing, fade-resistant carpet floor mats help keep your interior looking new.

- Precisely engineered to fit your vehicle's floor
- Skid-resistant backing and driver-side quarter-turn fasteners help secure mat in position
- Includes two front and two rear mats
- Prius logo adds a customized touch

#### Carpet Cargo Mat<sup>2</sup>

The ideal solution for helping keep the cargo area looking like new.

- Helps prevent premature cargo area wear and tear
- Durable, skid-resistant backing helps keep the mat in place