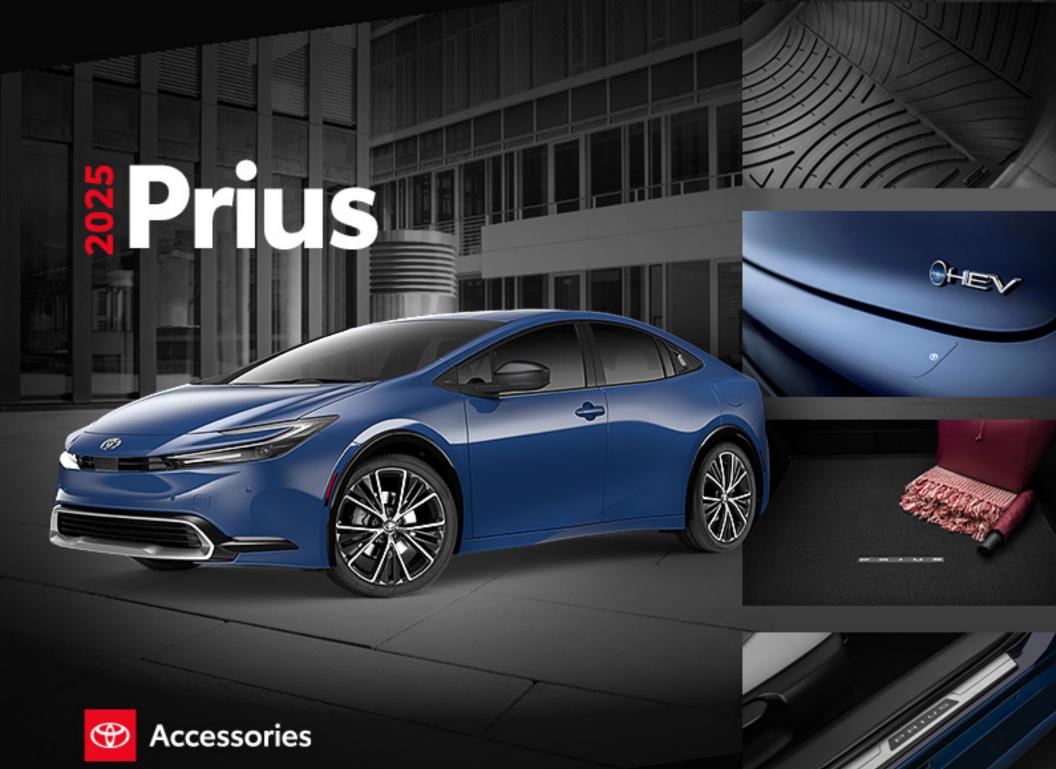

#### Cargo Net: Spider<sup>2</sup>

Lightweight cargo net helps secure everyday items in cargo area

- Quick and easy attachment and removal
- Designed to accommodate a variety of shapes and sizes