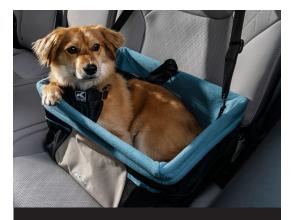

#### Paint Protection Film<sup>1</sup>

Genuine Toyota paint protection film helps protect the paint finish from chips and scratches.

- Multiple film layers of durable, nearly invisible urethane help provide protection and resist discoloration
- Designed for specific sections of the vehicle that are most prone to chipping
- Kit includes paint protection film for hood, fenders, mirror backs and door cups
- Paint protection film for the front bumper sold separately