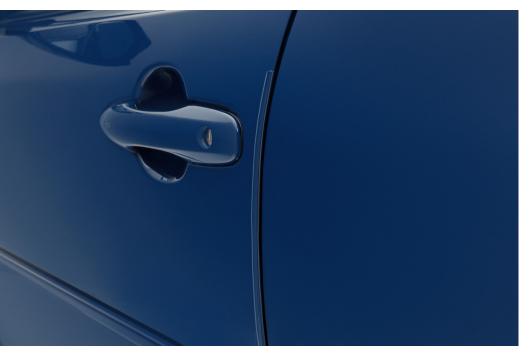

#### **Door Edge Guards**

Help prevent door edge dings and chipped paint with this protective finishing touch.

- Thermoplastic-coated stainless steel is precisely matched to the exterior finish
- Compression-fitted to door edge contours
- Blend seamlessly to complement exterior styling