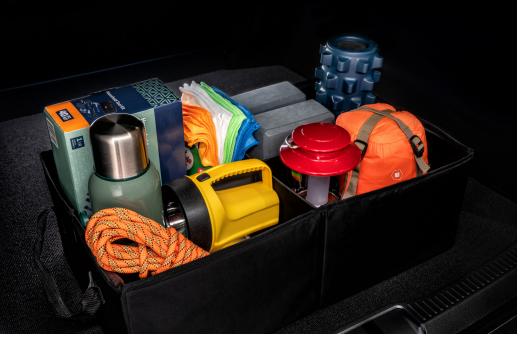

#### **Emergency Assistance Kit**

This multi-functional kit contains tools you may need for unexpected emergencies. Kit includes:

- Versatile, stainless steel pocket tool with pliers, wire cutters and two screwdrivers
- Heat-reflective emergency blanket, flashlight, work gloves, automotivegrade hose tape, tire gauge, bungee cord, shop towel and tether strap
- Booster/jumper cables with multilingual instructions