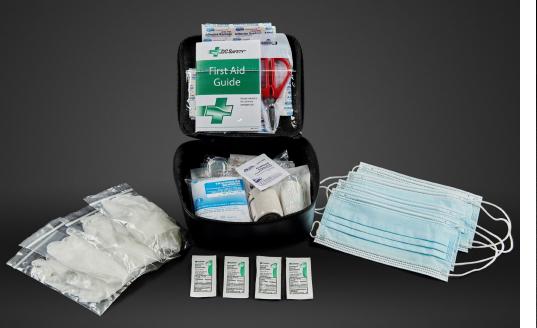

#### **First Aid Kit**

Compact, soft-sided first aid kit contains what you need to treat minor scrapes and scratches.

- Water-resistant and flame-retardant black PVC zipper case for safety and durability
- Kit includes insect sting relief pads, self-adhesive bandages, rolled stretch bandage with metal clips, and stainless steel scissors
- Enhanced with Personal Protection Equipment including 4 face masks, 4 pair of gloves, and 4 hand-sanitizer packets