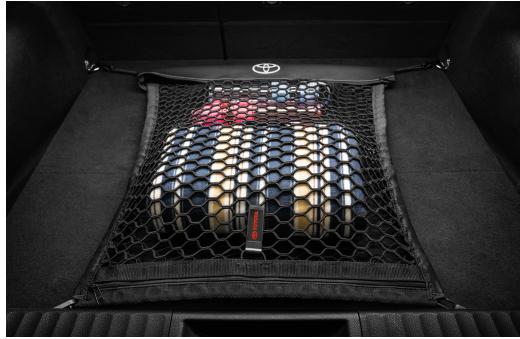

#### Cargo Net: Spider<sup>2</sup>

Lightweight cargo net helps secure everyday items in cargo area

- Quick and easy attachment and removal
- Designed to accommodate a variety of shapes and sizes