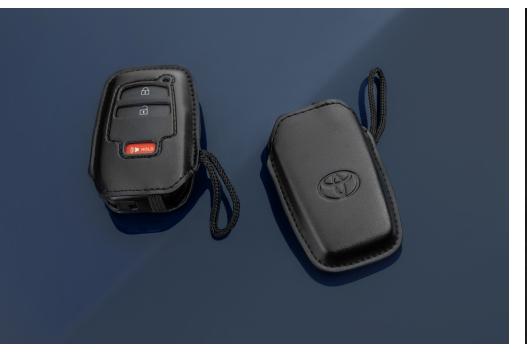

#### **Key Gloves**

Stylish Key Gloves are designed to protect your key and help keep the Smart Access key clean and protect it from scratches.

- Constructed of durable, long lasting material
- Key Gloves feature Toyota logo on the back
- Designed to precisely fit the Smart Access key fob
- Includes set of two key gloves