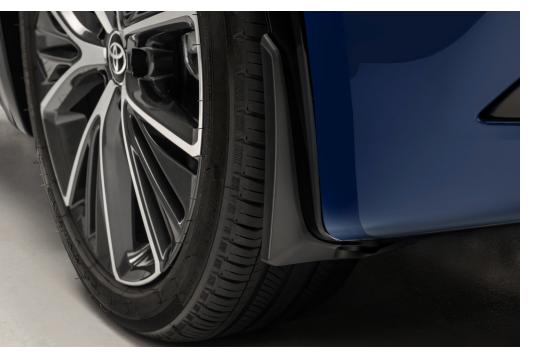

#### **Mudguards**

Help protect your paint finish from road debris and the damage it causes.

• Designed to integrate with Prius exterior styling