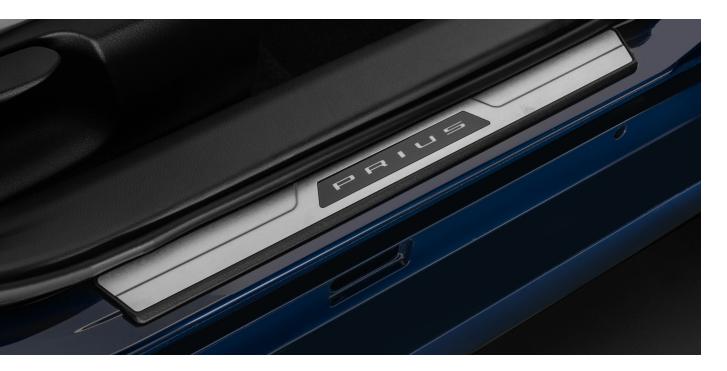

#### **Door Sill Protectors**

This smart and stylish addition helps prevent door sill scuffs and scrapes.

• Features a durable, corrosion-resistant two-tone coloration with a satin and brushed finish