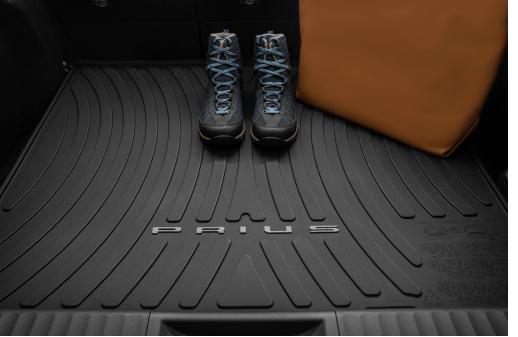

#### All-Weather Cargo Mat<sup>2</sup>

Engineered to precisely fit your vehicle, all-weather cargo mats are made from durable, flexible, weather-resistant material.

- Precise injection molding uses Toyota's original vehicle design data for a true fit
- Liners feature ribbed channels to better hold moisture
- Skid-resistant backing helps keep the mat in place