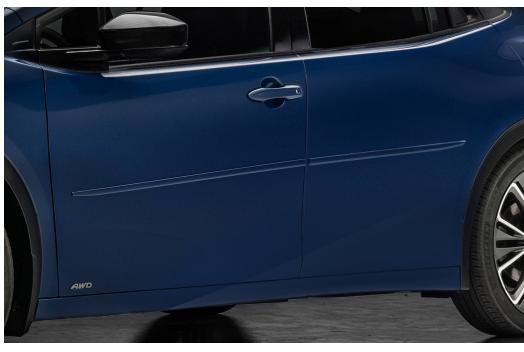

#### **Body Side Moldings**

Body side moldings help protect against careless door swings, runaway shopping carts and other parking lot mishaps while adding a little extra exterior style.

• Help protect against careless door swings, runaway shopping carts and other parking lot mishaps