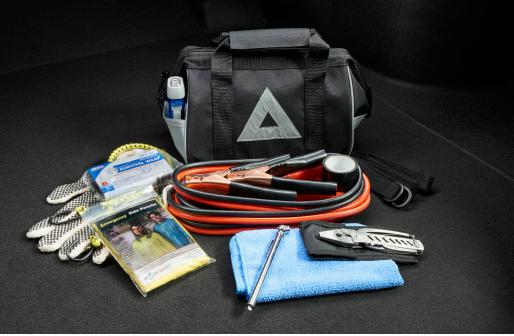

#### **First Aid Kit**

Compact, soft-sided first aid kit contains what you need to treat minor scrapes and scratches.

- Water-resistant and flame-retardant black PVC zipper case for safety and durability
- Kit includes insect sting relief pads, self-adhesive bandages, rolled stretch bandage with metal clips, and stainless steel scissors
- Enhanced with Personal Protection Equipment including 4 face masks, 4 pair of gloves, and 4 hand-sanitizer packets

#### **Emergency Assistance Kit**

This multi-functional kit contains tools you may need for unexpected emergencies. Kit includes:

- Versatile, stainless steel pocket tool with pliers, wire cutters and two screwdrivers
- Heat-reflective emergency blanket, flashlight, work gloves, automotivegrade hose tape, tire gauge, bungee cord, shop towel and tether strap
- Booster/jumper cables with multilingual instructions