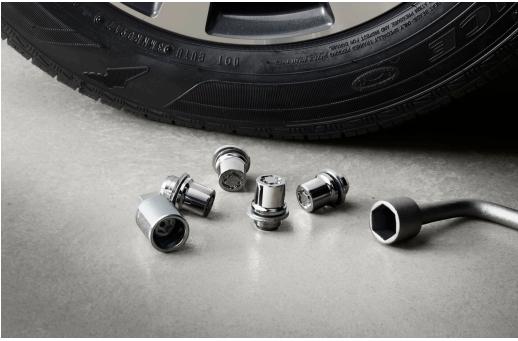

#### Alloy Wheel Locks: Black Chrome

Precisely machined, weight-balanced alloy wheel locks help secure your wheels and tires against theft.

- Nickel plating helps ensure superior corrosion protection and lasting shine
- Resistant to lock-removal tools and secured by a single unique key