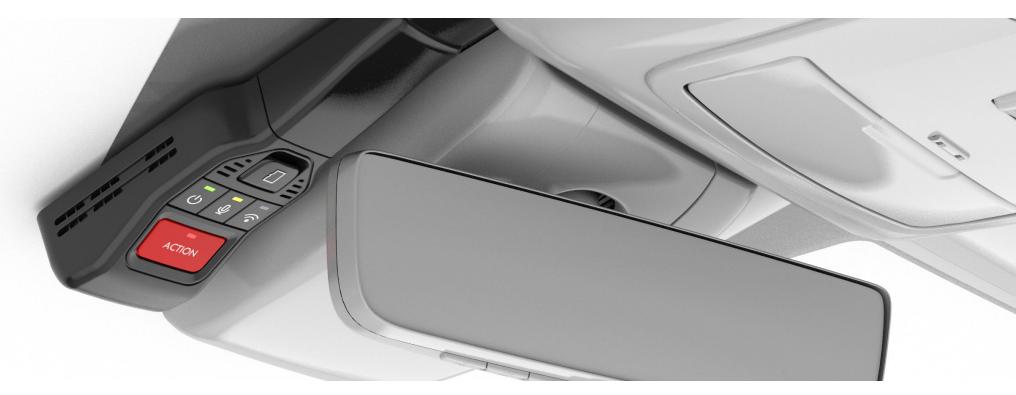

#### **Integrated Dashcam<sup>4</sup>**

The Integrated Dashcam is designed to reliably capture video, images, sound, and location data while you operate your vehicle.

- It is designed to begin recording upon ignition to capture the drive, or on impact whether moving or while parked
- Playback or video download is available via the Smartphone App or PC Tool
- Once downloaded, you can also share these videos on your social media channels
- Includes a 16GB, Industrial Grade Micro SD memory card