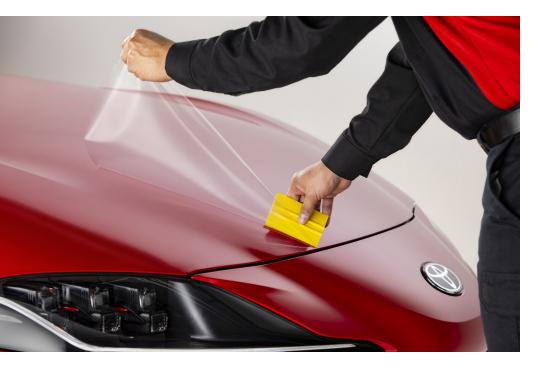

# Tested and trusted from our factory to your driveway.

Genuine Toyota paint protection film helps protect the paint finish from chips and scratches.

- Multiple film layers of durable, nearly invisible urethane help provide protection and resist discoloration
- Designed for specific sections of the vehicle that are most prone to chipping
- Kit includes paint protection film for hood and door cups
- Paint protection film for the front bumper sold separately