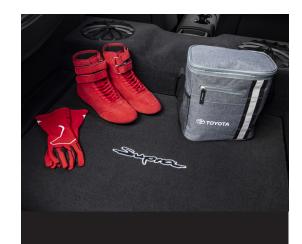

#### Carpet Cargo Mat<sup>2</sup>

Protect your cargo area with the carpet cargo mat engineered to precisely fit your vehicle.

- Helps prevent premature trunk area wear and tear
- Durable, skid-resistant backing helps keep the mat in place
- Stylish Supra logo adds a customized touch

#### Cargo Tote<sup>2</sup>

Versatile cargo tote holds a variety of items and helps keep them in place.

- Removable divider panels help hold items upright and customize space
- Two carrying handles for easy loading and unloading
- Collapses for easy storing in cargo area when not in use