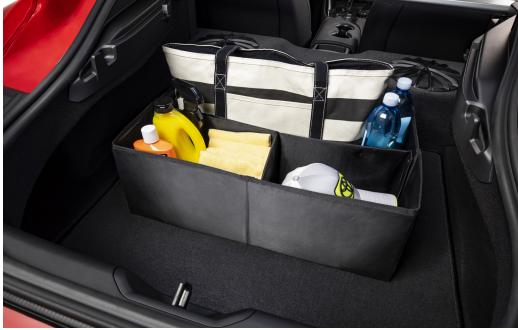

#### Cargo Tote<sup>2</sup>

Versatile cargo tote holds a variety of items and helps keep them in place.

- Removable divider panels help hold items upright and customize space
- Two carrying handles for easy loading and unloading
- Collapses for easy storing in cargo area when not in use