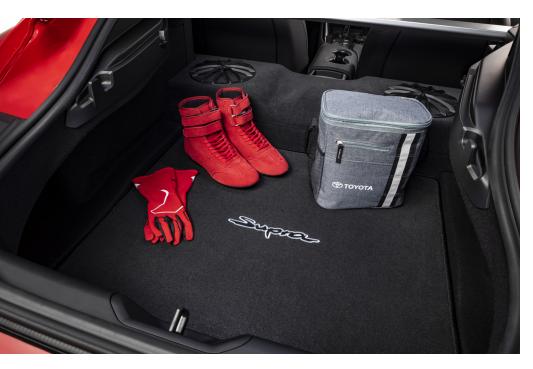

#### Carpet Cargo Mat<sup>2</sup>

Protect your cargo area with the carpet cargo mat engineered to precisely fit your vehicle.

- Helps prevent premature trunk area wear and tear
- Durable, skid-resistant backing helps keep the mat in place
- Stylish Supra logo adds a customized touch