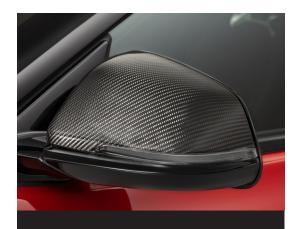

#### Carbon Fiber Mirror Caps<sup>1</sup>

Add these high-quality carbon fiber mirror caps to enhance the already aggressive styling of the Supra. They are sleek with a polished look and made to precisely fit your vehicle.

- Handmade 2x2 carbon fiber twill weave
- Clear-coated to help protect mirror caps from potential discoloration caused by UV rays
- Easy installation, with simple tools