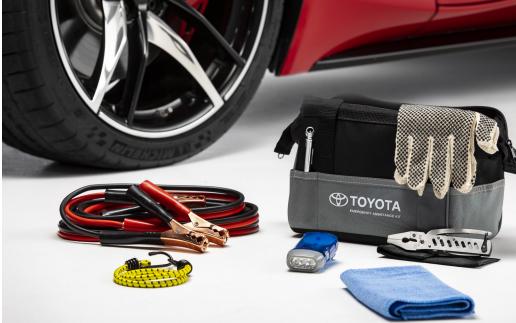

#### **Emergency Assistance Kit**

This multi-functional kit contains tools you may need for unexpected emergencies. The compact zipper bag features outer storage pockets and reflective emergency indicators on the surface. Kit includes:

- Versatile, stainless steel pocket tool with pliers, wire cutters and two screwdrivers
- Heat-reflective emergency blanket, flashlight, work gloves, automotive-grade hose tape, tire gauge, bungee cord, shop towel and tether strap
- Booster/jumper cables with multilingual instructions