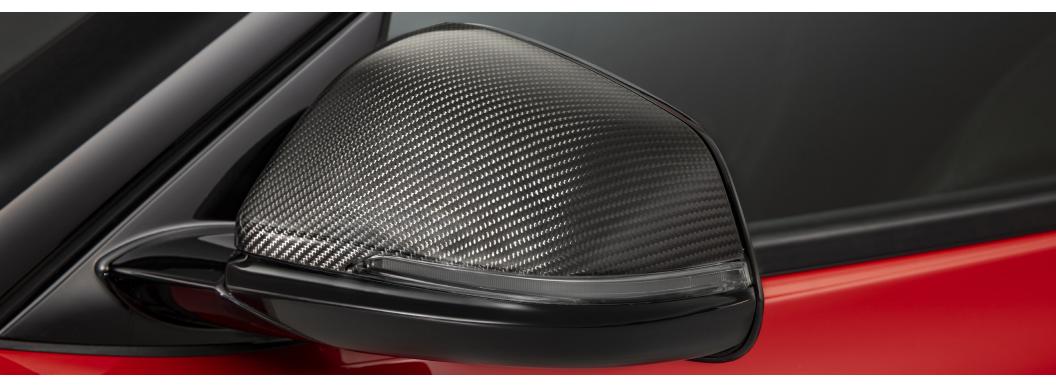

#### Carbon Fiber Mirror Caps<sup>1</sup>

Add these high-quality carbon fiber mirror caps to enhance the already aggressive styling of the Supra. They are sleek with a polished look and made to precisely fit your vehicle.

- Handmade 2x2 carbon fiber twill weave
- Clear-coated to help protect mirror caps from potential discoloration caused by UV rays
- Easy installation, with simple tools