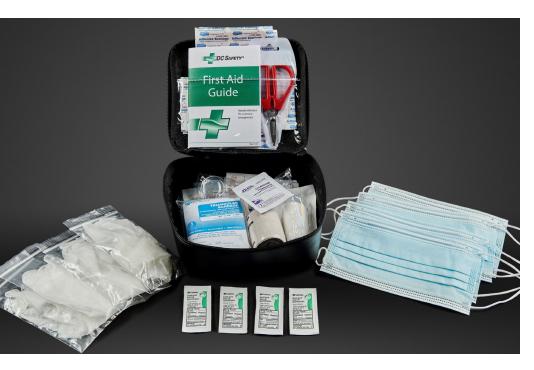

#### **First Aid Kit**

Compact, soft-sided first aid kit contains what you need to treat minor scrapes and scratches.

- Water-resistant and flame-retardant black PVC zipper case for safety and durability
- Kit includes insect sting relief pads, self-adhesive bandages, rolled stretch bandage with metal clips, and stainless steel scissors
- Enhanced with Personal Protection Equipment including 4 face masks,
   4 pair of gloves, and 4 hand-sanitizer packets