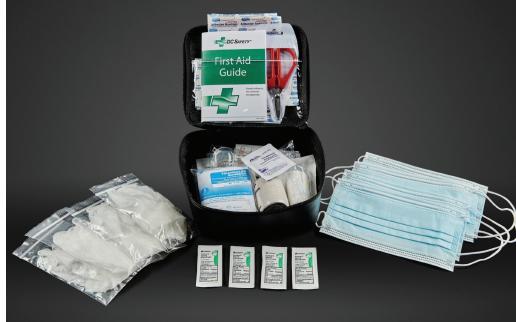

#### **First Aid Kit**

Compact, soft-sided first aid kit contains what you need to treat minor scrapes and scratches.

- Water-resistant and flame-retardant black PVC zipper case for safety and durability
- Kit includes insect sting relief pads, self-adhesive bandages, rolled stretch bandage with metal clips, and stainless steel scissors
- Enhanced with Personal Protection Equipment including 4 face masks, 4 pair of gloves, and 4 hand-sanitizer packets