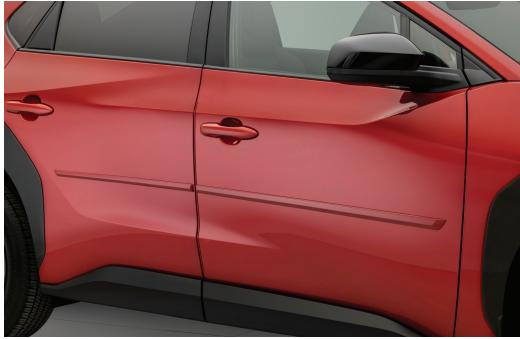

#### **Body Side Moldings**

Body side moldings help protect against careless door swings, runaway shopping carts and other parking lot mishaps while adding a little extra exterior style.

Color-matched to the exterior paint finish