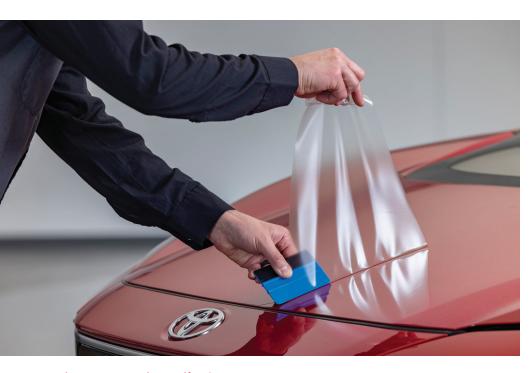

#### Paint Protection Film<sup>2</sup>

Genuine Toyota paint protection film helps protect the paint finish from chips and scratches.

- Multiple film layers of durable, nearly invisible urethane help provide protection and resist discoloration
- Designed for specific sections of the vehicle that are most prone to chipping
- Kit includes paint protection film for hood, fenders, mirror backs and door cups