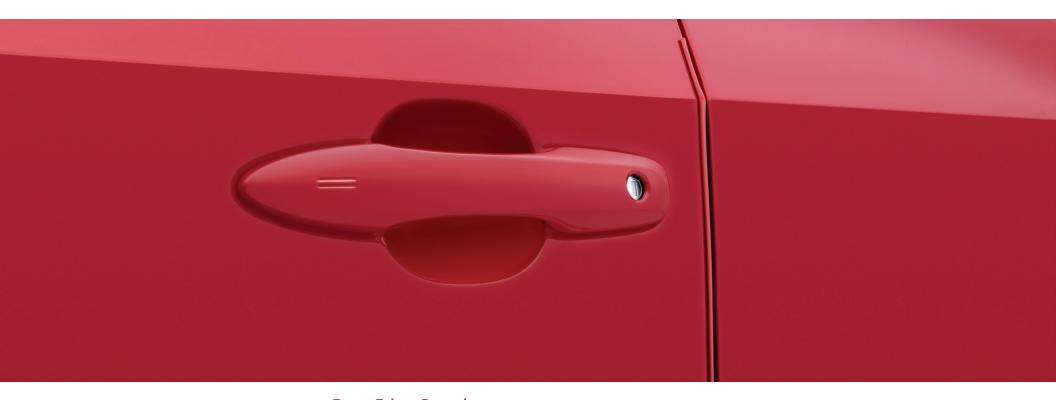

#### **Illuminated Door Sills**

LED logo illuminates icy white when the front doors are open to help with entry into the bZ4X.

• Durable corrosion resistant finish features polished accents