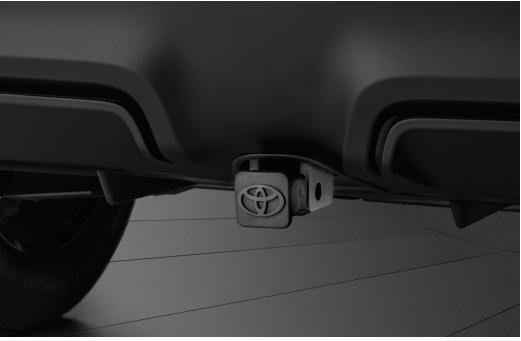

# Activity Mount<sup>1</sup>

Take along additional cargo with the Activity Mount.

- Adds additional carrying capacity without complicated electrical wiring
- Compatible with most hitch mounted accessories
- Easier install than traditional tow hitches which include wiring requirements for towing
- 1 1/4" receiver tube
- Maximum Capacity: 100 lbs.