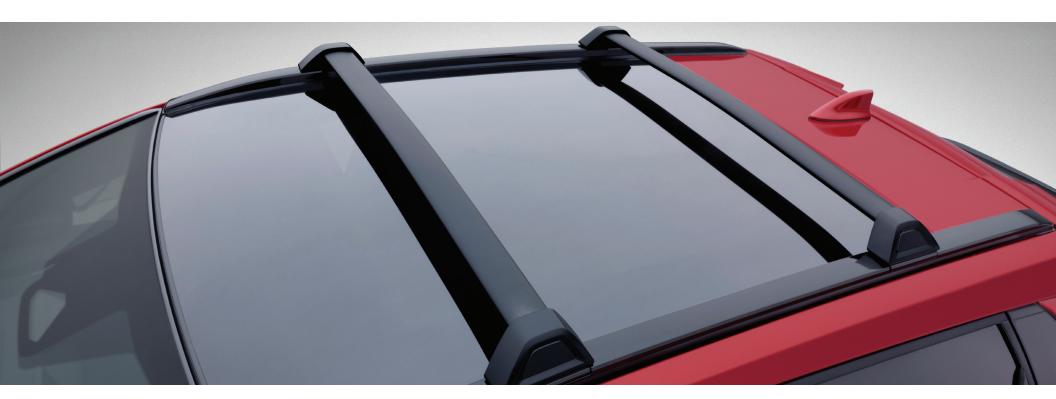

### **Cross Bars**<sup>5</sup>

Mount directly to the roof rails to help carry additional cargo.

- Includes mounting screws that easily attach to mounting points on the roof rail
- Aerodynamic styling to help minimize wind noise