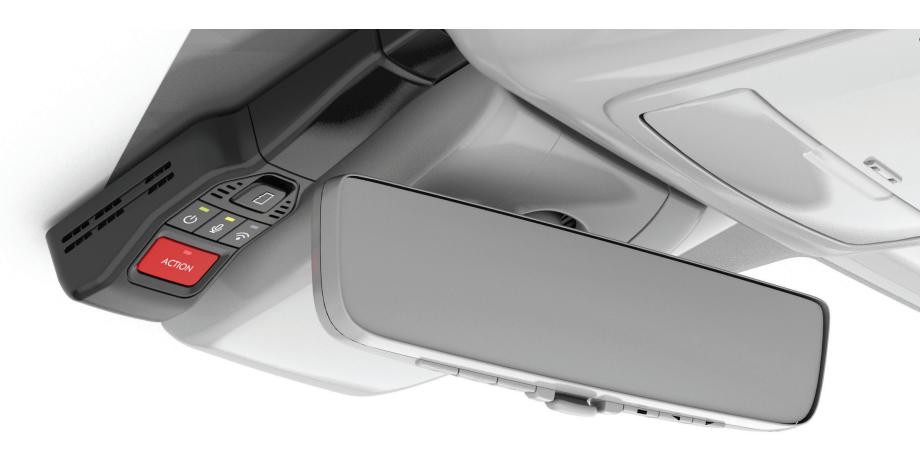

#### Integrated Dashcam<sup>7</sup>

Designed to reliably capture video, image, sound, and location data while you operate your vehicle. Will begin recording upon ignition to capture the drive or on impact when moving or parked.

- Playback or video download is available via the Smartphone App or PC Tool
- Includes a 16GB Industrial Grade MicroSD memory card