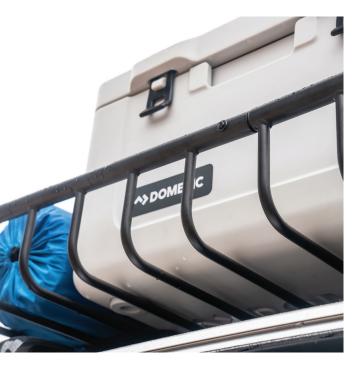

#### **TRUSTED BRANDS**

Equip your ride with more accessories than ever. For the first time, Toyota is offering accessories from trusted industry brands like ARB®, Carmate®, Dometic®, Kurgo®, Pelican®, and RAM Mount®.

### **Cross Bars**<sup>5</sup>

Mount directly to the roof rails to help carry additional cargo.

- Includes mounting screws that easily attach to mounting points on the roof rail
- Aerodynamic styling to help minimize wind noise