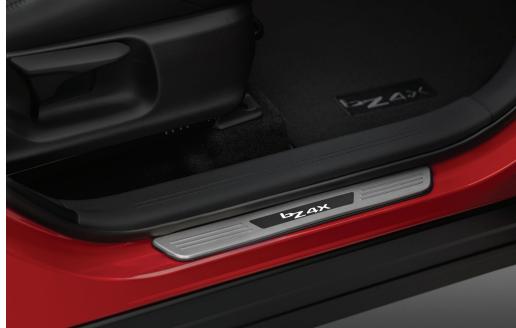

#### **Illuminated Door Sills**

LED logo illuminates icy white when the front doors are open to help with entry into the bZ4X.

• Durable corrosion resistant finish features polished accents