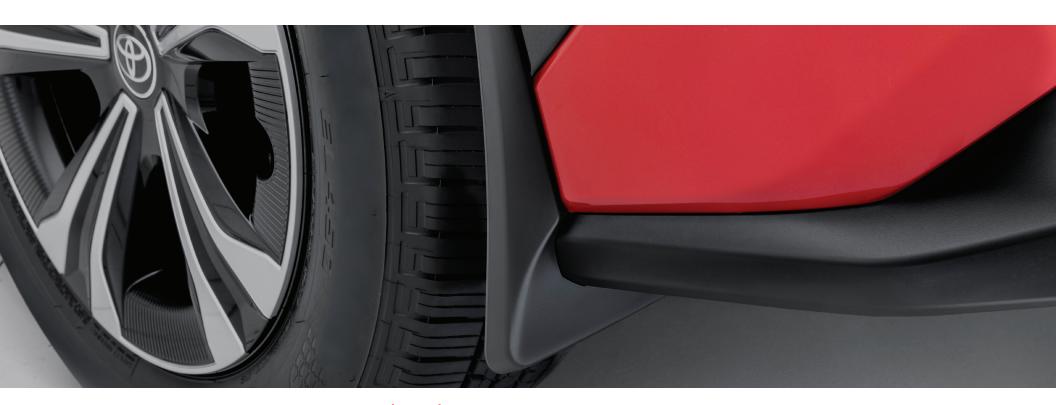

### Mudguards

Help protect your paint finish from road debris and the damage it causes.

- Designed to integrate with exterior styling
- Set includes four mudguards