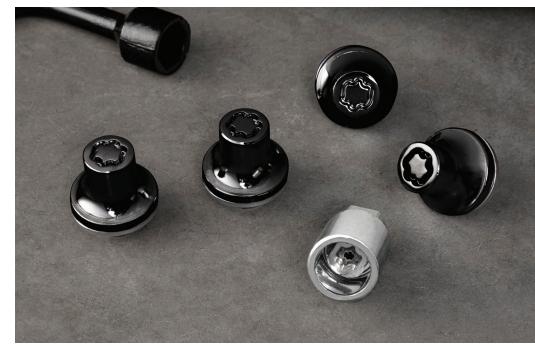

#### **Alloy Wheel Locks: Black**

Precisely manufactured to Toyota specifications, alloy wheel locks help secure your wheels and tires against theft.

• Resistant to lock removal tools and secured by a unique Toyota key code