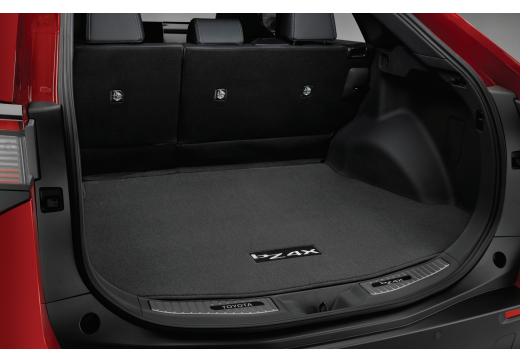

#### Carpet Cargo Mat<sup>5</sup>

The ideal solution for helping keep the bZ4X cargo area looking like new.

- Helps prevent premature cargo area wear and tear
- Durable, skid-resistant backing helps keep the mat in place