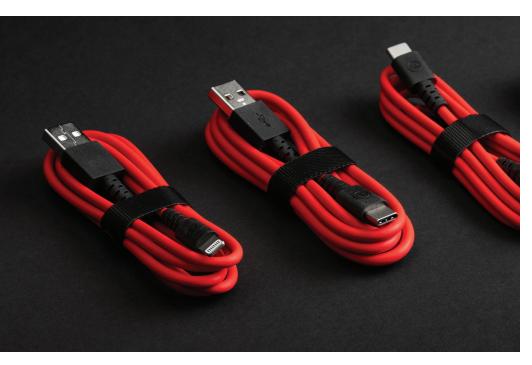

#### **Quick Charging Cable Package**

Automotive grade quality USB charging cables are a convenient way to have your smart devices charged while on the go.

#### Includes:

- 1-Apple Lightning to USB-A Cable 3'
- 1-Apple Lightning to USB-C Cable 3'
- 1-USB-C to USB-A Cable 3'
- 1-USB-C to USB-C Cable 3'