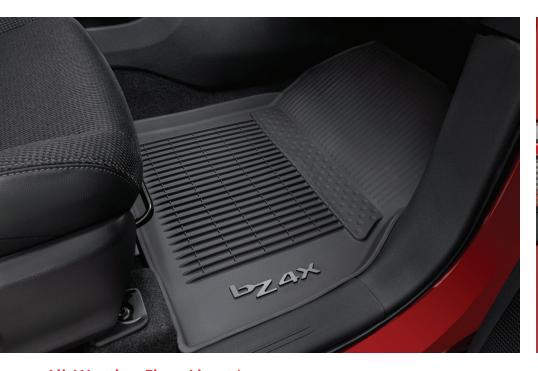

#### All-Weather Floor Liners<sup>4</sup>

All-weather liners are made from durable, flexible, weather-resistant material.

- Precise injection molding uses Toyota's original vehicle design data for a true fit to your vehicle
- Two rear liners help provide more complete coverage
- Skid-resistant backing and driver's side quarter-turn fasteners help keep the liners in place