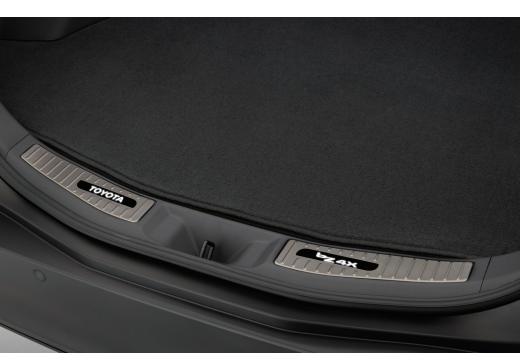

#### **Illuminated Cargo Sills**

Brighten up the rear cargo area with these illuminated cargo sills.

• Left side illuminates icy white with Toyota logo and right side lights up with bZ4X logo when the rear cargo door is open