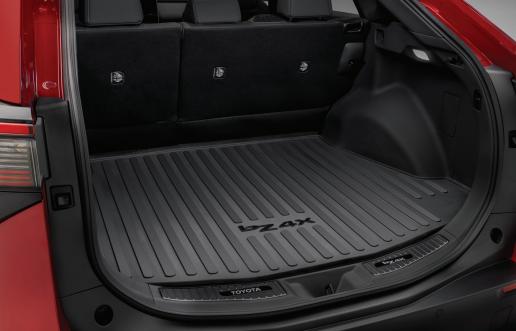

#### All-Weather Cargo Mat<sup>5</sup>

Tough, flexible all-weather cargo mat helps keep damage from spills and everyday wear and tear to a minimum.

• Precisely engineered to fit the bZ4X's cargo area and easy to install and remove