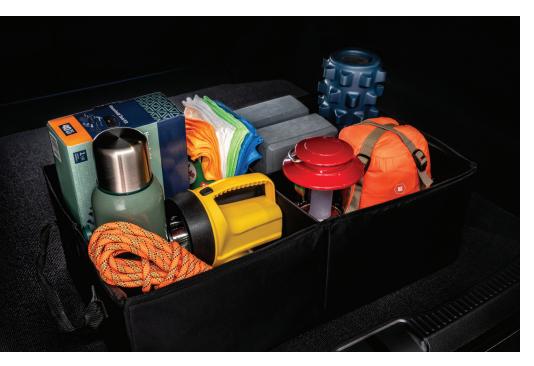

Versatile cargo tote secures a variety of items and helps keep them in place.

- Removable divider panels help hold items upright
- Two carrying handles for easy loading and unloading
- Collapsible tote for easy storing when not in use