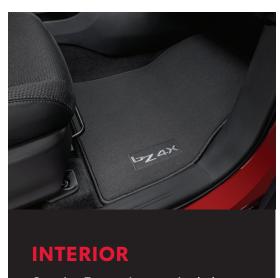

#### All-Weather Floor Liners<sup>4</sup>

All-weather liners are made from durable, flexible, weather-resistant material.

- Precise injection molding uses Toyota's original vehicle design data for a true fit to your vehicle
- Two rear liners help provide more complete coverage
- Skid-resistant backing and driver's side quarter-turn fasteners help keep the liners in place

#### **Carpet Floor Mats<sup>4</sup>**

Long-wearing, fade-resistant carpet floor mats help keep your carpet neat and clean.

- Precisely engineered to fit your vehicle's floor
- Skid- resistant backing and driver's side quarter-turn fasteners help secure mat in position
- Removable and easy to clean