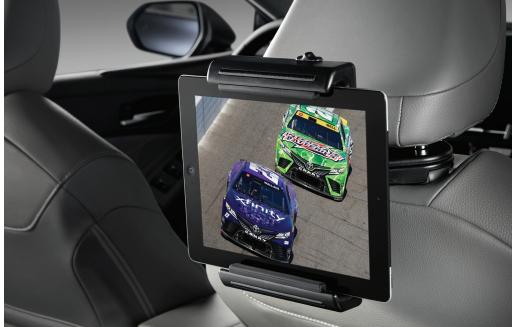

#### Universal Tablet Holder<sup>6</sup>

Compatible with virtually all multimedia devices, it holds your tablet, phone, music or video player in place.

- Installs and removes in seconds-no tools required
- Durable construction with spring-loaded arms to hold your device in place
- Adjustable pivot/tilt enables passengers to view their device at eye level