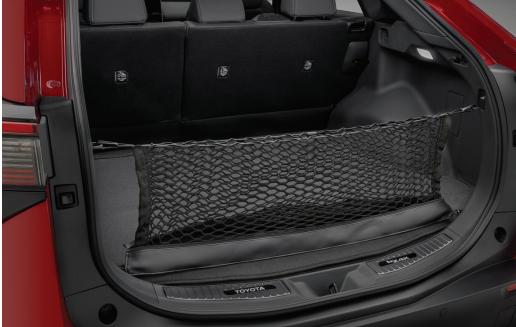

#### Cargo Net: Envelope<sup>5</sup>

Lightweight cargo net helps secure everyday items from rolling around.

- Quick and easy attachment and removal
- Envelope-style netting accommodates a wide variety of shapes and sizes.
- Includes stowaway pouch for easy storage of items