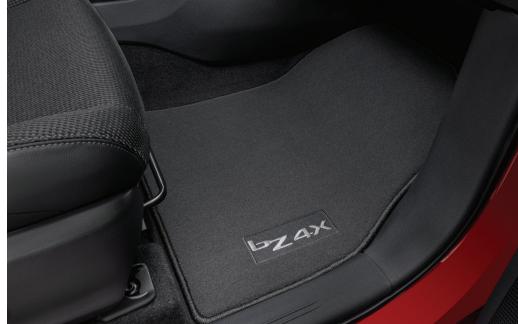

#### **Carpet Floor Mats<sup>4</sup>**

Long-wearing, fade-resistant carpet floor mats help keep your carpet neat and clean.

- Precisely engineered to fit your vehicle's floor
- Skid- resistant backing and driver's side quarter-turn fasteners help secure mat in position
- Removable and easy to clean