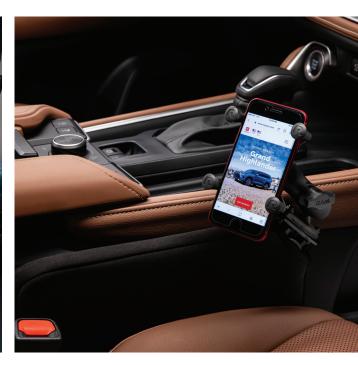

#### Universal Tablet Holder<sup>6</sup>

Compatible with virtually all multimedia devices, it holds your tablet, phone, music or video player in place.

- Installs and removes in seconds-no tools required
- Durable construction with spring-loaded arms to hold your device in place
- Adjustable pivot/tilt enables passengers to view their device at eye level