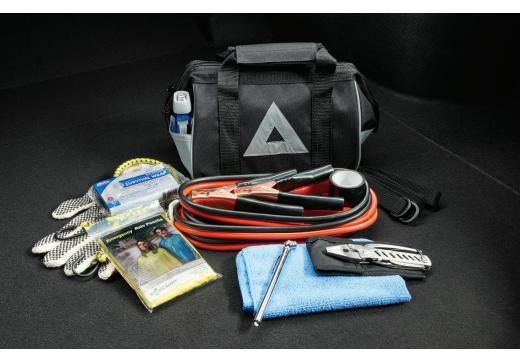

#### **Emergency Assistance Kit**

This multi-functional kit contains tools you may need for unexpected emergencies. Kit includes:

- Versatile, stainless steel pocket tool with pliers, wire cutters and two screwdrivers
- Heat-reflective emergency blanket, flashlight, work gloves, automotive-grade hose tape, tire gauge, bungee cord, shop towel and tether strap
- Booster/jumper cables with multilingual instructions