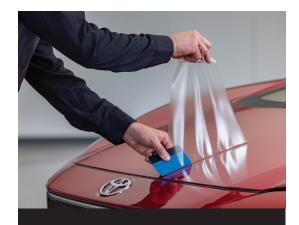

#### Paint Protection Film<sup>2</sup>

Genuine Toyota paint protection film helps protect the paint finish from chips and scratches.

- Multiple film layers of durable, nearly invisible urethane help provide protection and resist discoloration
- Designed for specific sections of the vehicle that are most prone to chipping
- Kit includes paint protection film for hood, fenders, mirror backs and door cups