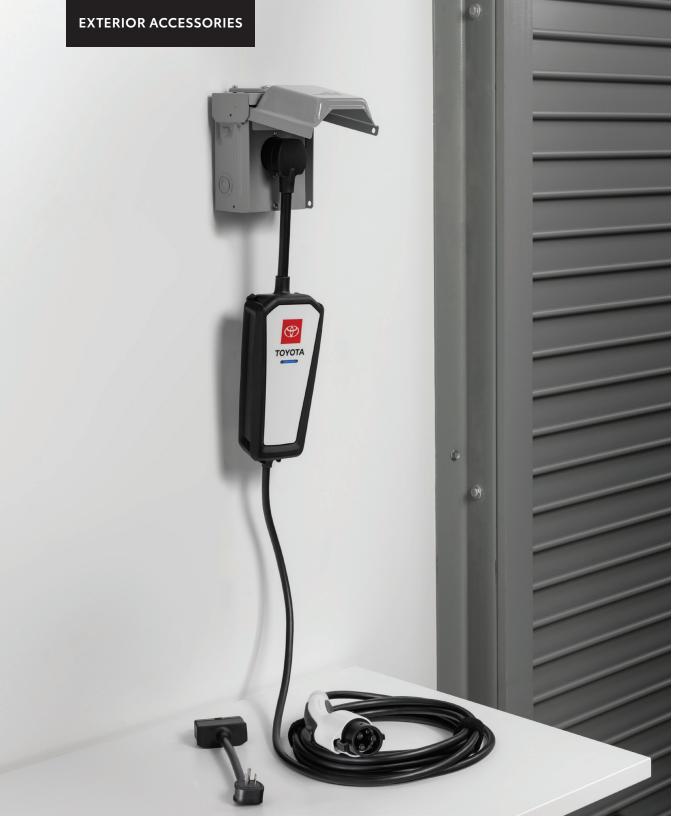

#### **ChargePoint Home Flex EV Charger**

Home Flex EV Charger by ChargePoint provides convenient, at home charging for your bZ4X.

- NEMA 6-50 (3 prong) plug or 14-50
   (4 prong) plug configuration depending on the best fit for your home
- Home Flex chargers provide up to 50 Amp, 240 Volts
- System is Hardwired, Indoor/Outdoor, and includes 23-foot cable
- WiFi Enabled
- Please consult a Licensed Electrician for professional installation of ChargePoint Home Flex EV charger